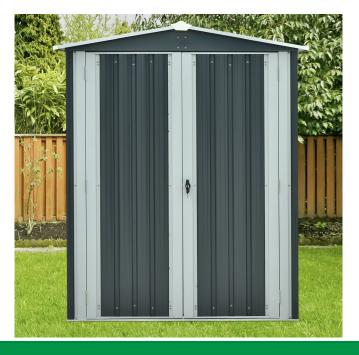

## 3' x 5' x 6' Apex Storage Shed

From garden supplies to folding lawn chairs, you can store and protect it all in this strong and durable patio storage shed by Hanover. With 9.5 square feet of internal floor space, this compact shed is constructed with powder-coated, galvanized steel which is resistant to rust, corrosion, and UV rays.

Two tool racks provide elevated storage options to maximize space. The apex roof design allows efficient water and snow runoff to keep everything nice and dry all year long. Front double-doors open fully to allow easy access and are secured with a twist-lock and key.

## Features

- Patio storage shed includes two tool hooks for elevated storage options to maximize space
- Hinged, double-doors provide full frontal access and are secured with a twist-lock and key
- Durable, galvanized steel construction is resistant to rust, corrosion, and UV rays
- Apex roof design allows efficient water and snow runoff to keep everything dry
- Includes metal base crossbar kit to keep the shed level and secure
- o 2-person assembly required instructions and hardware included
- NOTE: Concrete slab or treated timber foundation is strongly recommended
- Interior Dimensions: 2.25' D x 4.25' W x 5' H / Exterior Dimensions: 2.9' D x 5' W x 5.8' H
- Door Width: 22.5 inches EACH / Door Height: 62.5 inches EACH
- Model: HANAPEXSHD-GW