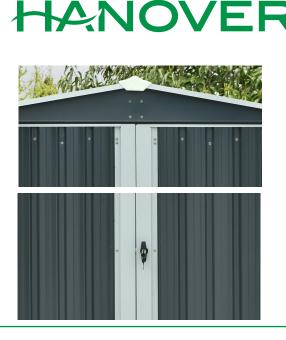

## 3' x 5' x 6' Apex Storage Shed

From garden supplies to folding lawn chairs, you can store and protect it all in this strong and durable patio storage shed by Hanover. With 9.5 square feet of internal floor space, this compact shed is constructed with powder-coated, galvanized steel which is resistant to rust, corrosion, and UV rays.

Two tool racks provide elevated storage options to maximize space. The apex roof design allows efficient water and snow runoff to keep everything nice and dry all year long. Front double-doors open fully to allow easy access and are secured with a twist-lock and key.

## Features

- Patio storage shed includes two tool hooks for elevated storage options to maximize space
- Hinged, double-doors provide full frontal access and are secured with a twist-lock and key
- Durable, galvanized steel construction is resistant to rust, corrosion, and UV rays
- Apex roof design allows efficient water and snow runoff to keep everything dry
- Includes metal base crossbar kit to keep the shed level and secure
- o 2-person assembly required instructions and hardware included
- NOTE: Concrete slab or treated timber foundation is strongly recommended
- Interior Dimensions: 2.25' D x 4.25' W x 5' H / Exterior Dimensions: 2.9' D x 5' W x 5.8' H
- Door Width: 22.5 inches EACH / Door Height: 62.5 inches EACH
- Model: HANAPEXSHD-GW